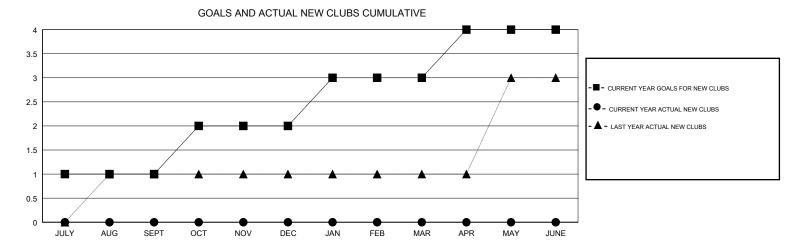

## JOE AL PICONE **LOCATION TEXAS GMT CA** Clubs Members RESULTS FOR 2017-2018 RESULTS FOR 2017-2018 NEW CLUBS NEW CLUB GOAL DROPPED CLUBS MEMBER GROWTH NET MEMBER GROWTH DROPPED QUARTER QUARTER GOAL ACTUAL MEMBERS ACTUAL (including transfers) 0 10 36 84 JULY/AUG/SEPT JULY/AUG/SEPT 0 43 82 OCT/NOV/DEC OCT/NOV/DEC 0 0 0 0 0 1 JAN/FEB/MAR JAN/FEB/MAR 0 0 0 0 0 APR/MAY/JUNE APR/MAY/JUNE