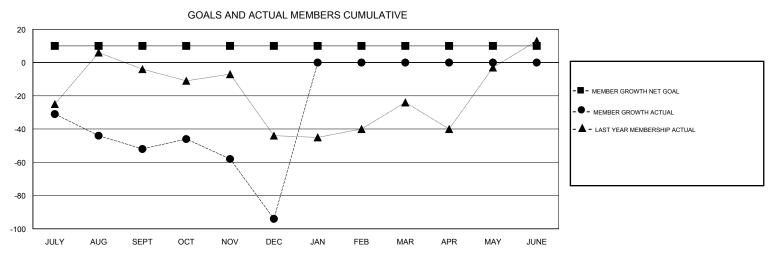

## JOE AL PICONE **LOCATION TEXAS GMT CA** Clubs Members RESULTS FOR 2017-2018 RESULTS FOR 2017-2018 NEW CLUBS NEW CLUB GOAL DROPPED CLUBS MEMBER GROWTH NET MEMBER GROWTH DROPPED QUARTER QUARTER GOAL ACTUAL MEMBERS ACTUAL (including transfers) 0 10 36 84 JULY/AUG/SEPT JULY/AUG/SEPT 0 43 82 OCT/NOV/DEC OCT/NOV/DEC 0 0 0 0 0 1 JAN/FEB/MAR JAN/FEB/MAR 0 0 0 0 0 APR/MAY/JUNE APR/MAY/JUNE